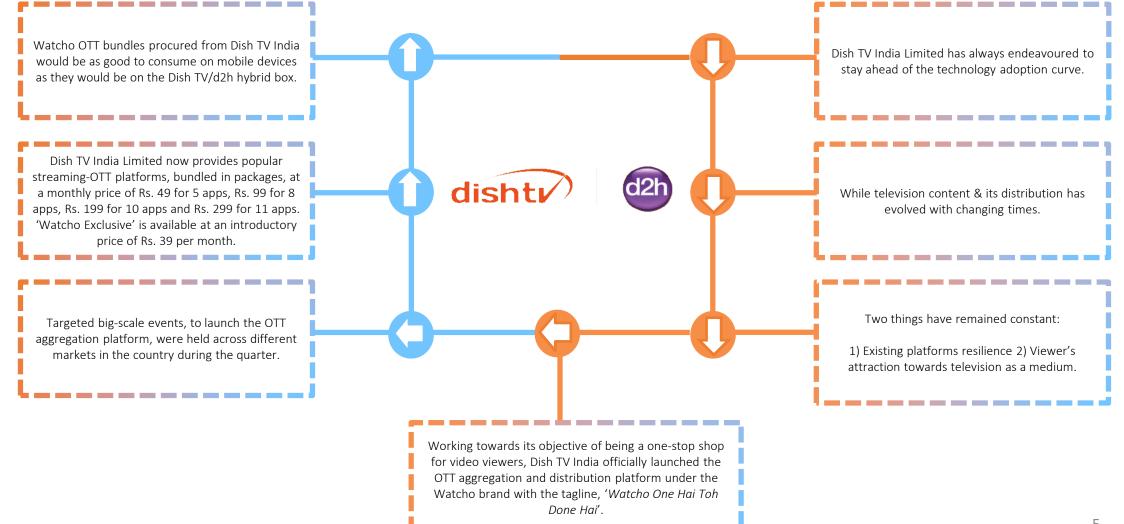

xpressions are also intended to identify forward looking statements. These statements are not guarantees of future performance and are subject to risks, uncertainties and other factors, some of which are beyond the control of the Company and are difficult to predict.

Consequently, actual results could differ materially from those expressed or forecast in the forward-looking statements as a result of, among other factors, changes in economic and market conditions, changes in the regulatory environment and other business and operational risks. Dish TV India Limited does not undertake to update these forward-looking statements to reflect events or circumstances that may arise after publication.



# Key highlights for the quarter



Watcho

dishti

### **OTT** aggregation platform launched



dist





#### Dish TV India Limited - Debt over the years

6









dishti/ d2h

**Watcho** 

### Watcho - Originals



Watcho

dishti/ d2h

### Watcho - Downloads so far



Cumulative downloads (mn.)





## **3Q FY23 Financials**

### **Quarterly performance metrics**



**Watcho** 

dishti

### **Operating free cash flows**





Summarized consolidated P&L - Quarterly

| 3Q FY2023 vs. 3Q FY2022                      | Quarter ended | Quarter ended |
|----------------------------------------------|---------------|---------------|
| Rs. million                                  | Dec. 2022     |               |
| Operating revenues                           | 5,521         | 7,107         |
| Expenditure                                  | 2,905         | 2,847         |
| EBITDA