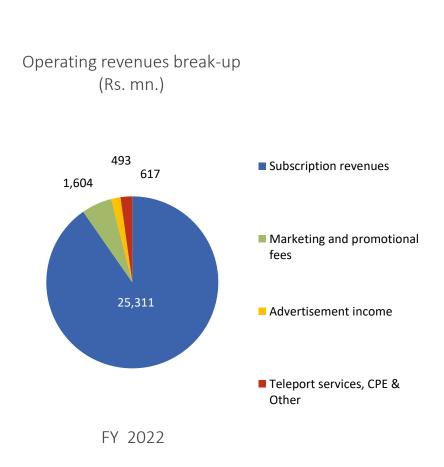

### Summarized consolidated P&L- Annual

| FY 2022 vs. FY 2021                                     | Year<br>ended       | Year<br>ended      |
|---------------------------------------------------------|---------------------|--------------------|
| Rs. million                                             | Mar. – 2022         | Mar. – 2021        |
| Operating revenues                                      | 28,025              | 32,494             |
| Expenditure                                             | 11,582              | 12,324             |
| EBITDA                                                  | 16,442              | 20,170             |
| EBITDA margin (%)                                       | 58.7                | 62.1               |
| Other income                                            | 239                 | 156                |
| Depreciation                                            | 10,709              | 15,319             |
| Financial expenses                                      | 3,246               | 4,184              |
| Exceptional items                                       | 26,539              |                    |
| Profit / (Loss) before tax                              | (23,812)            | (6,975)            |
| Current Tax<br>Current Tax-prior period<br>Deferred Tax | 291<br>-<br>(5,431) | -<br>(47)<br>4,970 |
| Net Profit / (Loss) for the period                      | (18,672)            | (11,899)           |