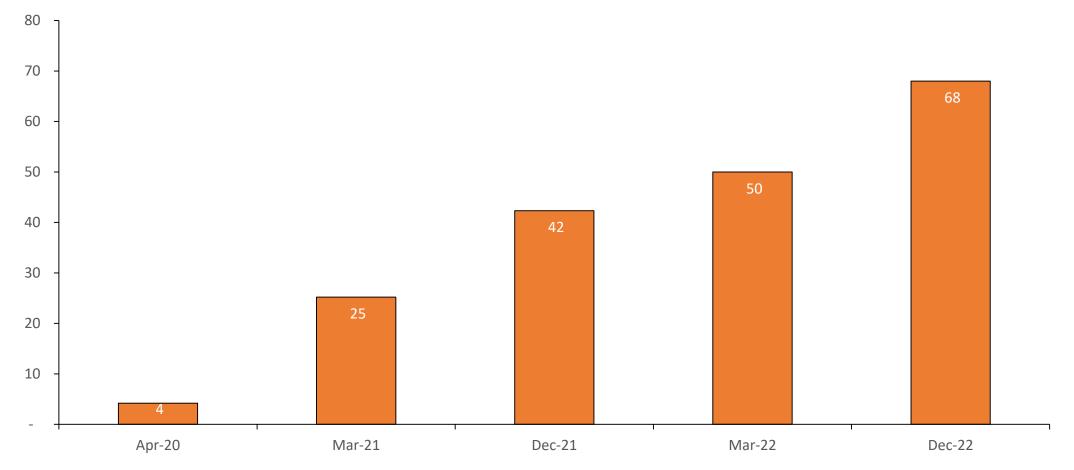

ond the control of the Company and are difficult to predict.

Consequently, actual results could differ materially from those expressed or forecast in the forward-looking statements as a result of, among other factors, changes in economic and market conditions, changes in the regulatory environment and other business and operational risks. Dish TV India Limited does not undertake to update these forward-looking statements to reflect events or circumstances that may arise after publication.



# Key highlights for the quarter



Watcho

dishti

### **OTT** aggregation platform launched



dist





#### Dish TV India Limited - Debt over the years

6









dishti/ d2h

**Watcho** 

### Watcho - Originals



Watcho

dishti/ d2h

### Watcho - Downloads so far



Cumulative downloads (mn.)





## **3Q FY23 Financials**

### **Quarterly performance metrics**



**Watcho** 

dishti

### **Operating free cash flows**





Summarized consolidated P&L - Quarterly

| 3Q FY2023 vs. 3Q FY2022                      | Quarter ended | Quarter ended |
|----------------------------------------------|---------------|---------------|
| Rs. million                                  | Dec. 2022     |               |
| Operating revenues                           | 5,521         | 7,107         |
| Expenditure                                  | 2,905         | 2,847         |
| EBITDA                                       | 2,616         | 4,260         |
| EBITDA margin (%)                            | 47.4          | 59.9          |
| Other income                                 | 147