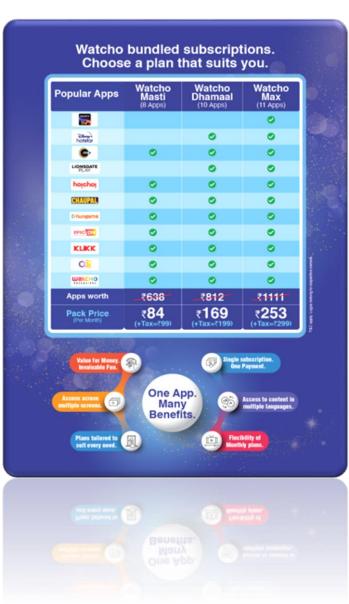

. These statements are not guarantees of future performance and are subject to risks, uncertainties and other factors, some of which are beyond the control of the Company and are difficult to predict.

Consequently, actual results could differ materially from those expressed or forecast in the forward-looking statements as a result of, among other factors, changes in economic and market conditions, changes in the regulatory environment and other business and operational risks. Dish TV India Limited does not undertake to update these forward-looking statements to reflect events or circumstances that may arise after publication.



# Key highlights for the quarter



Watcho

dishti

### **OTT** aggregation platform launched



dist





#### Dish TV India Limited - Debt over the years

6









dishti/ d2h

**Watcho** 

### Watcho - Originals



Watcho

dishti/ d2h

### Watcho - Downloads so far



Cumulative downloads (mn.)





## **3Q FY23 Financials**

### **Quarterly performance metrics**



**Watcho** 

dishti

### **Operating free cash flows**





Summarized consolidated P&L - Quarterly

| 3Q FY2023 vs. 3Q FY2022                      | Quarter ended | Quarter ended |
|----------------------------------------------|---------------|---------------|
| Rs. million                                  | Dec. 2022     |               |
| Operating revenues                           | 5,521         | 7,107         |
| Expenditure                                  | 2,905         | 2,847         |
| EBITDA                                       | 2,616         | 4,260         |
|