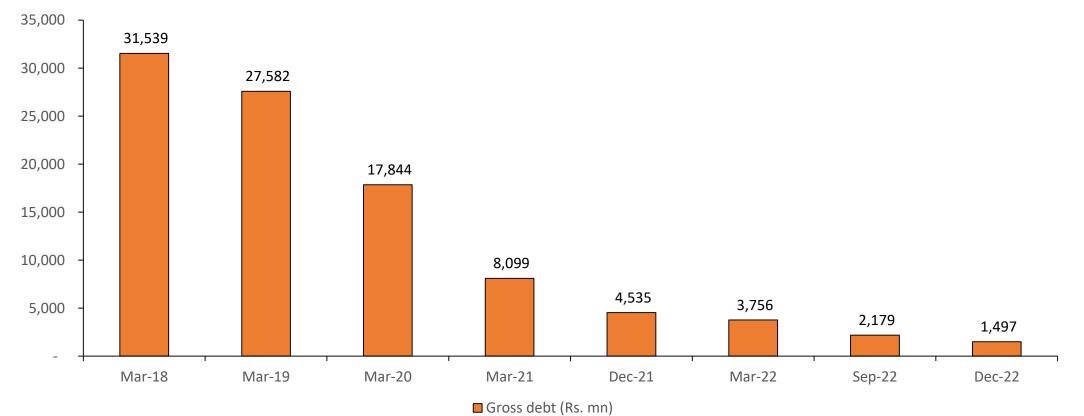

are also intended to identify forward looking statements. These statements are not guarantees of future performance and are subject to risks, uncertainties and other factors, some of which are beyond the control of the Company and are difficult to predict.

Consequently, actual results could differ materially from those expressed or forecast in the forward-looking statements as a result of, among other factors, changes in economic and market conditions, changes in the regulatory environment and other business and operational risks. Dish TV India Limited does not undertake to update these forward-looking statements to reflect events or circumstances that may arise after publication.



# Key highlights for the quarter



Watcho

dishti

### **OTT** aggregation platform launched



dist





#### Dish TV India Limited - Debt over the years

6









dishti/ d2h

**Watcho** 

### Watcho - Originals



Watcho

dishti/ d2h

### Watcho - Downloads so far



Cumulative downloads (mn.)





## **3Q FY23 Financials**

### **Quarterly performance metrics**



**Watcho** 

dishti

### **Operating free cash flows**





Summarized consolidated P&L - Quarterly

| 3Q FY2023 vs. 3Q FY2022                      | Quarter ended | Quarter ended |
|----------------------------------------------|---------------|---------------|
| Rs. million                                  | Dec. 2022     |               |
| Operating revenues                           | 5,521         | 7,107         |
| Expenditure                                  | 2,905         | 2,847         |
| EBITDA