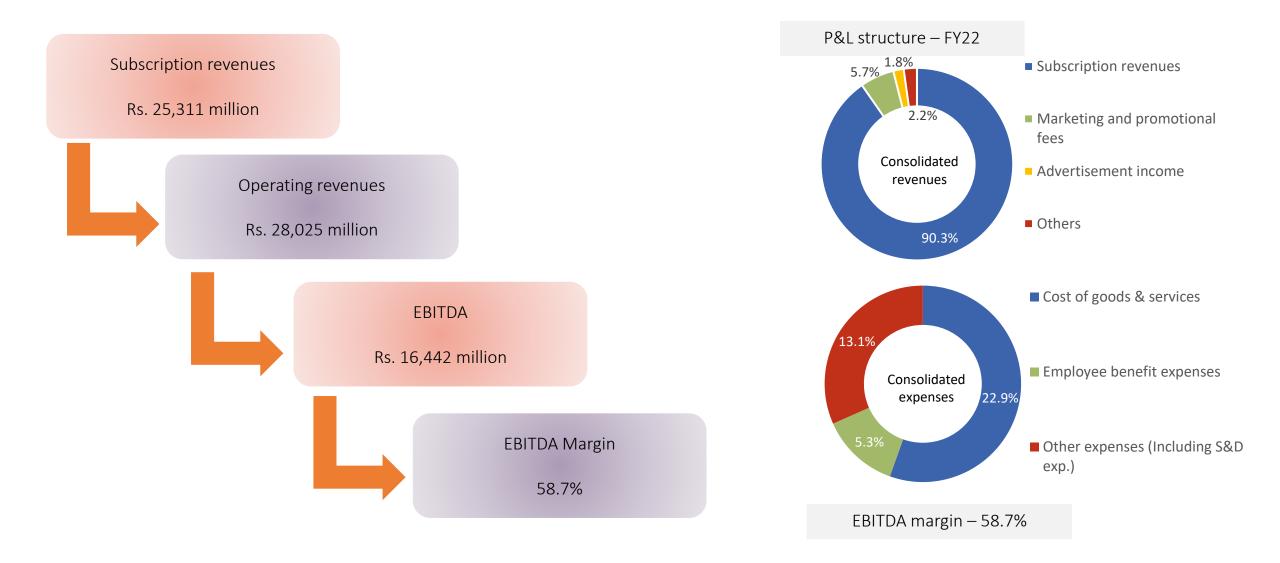

### Summarized consolidated P&L- Annual

| FY 2022 vs. FY 2021                                     | Year<br>ended       | Year<br>ended      |
|---------------------------------------------------------|---------------------|--------------------|
| Rs. million                                             | Mar. – 2022         | Mar. – 2021        |
| Operating revenues                                      | 28,025              | 32,494             |
| Expenditure                                             | 11,582              | 12,324             |
| EBITDA                                                  | 16,442              | 20,170             |
| EBITDA margin (%)                                       | 58.7                | 62.1               |
| Other income                                            | 239                 | 156                |
| Depreciation                                            | 10,709              | 15,319             |
| Financial expenses                                      | 3,246               | 4,184              |
| Exceptional items                                       | 26,539              |                    |
| Profit / (Loss) before tax                              | (23,812)            | (6,975)            |
| Current Tax<br>Current Tax-prior period<br>Deferred Tax | 291<br>-<br>(5,431) | -<br>(47)<br>4,970 |
| Net Profit / (Loss) for the period                      | (18,672)            | (11,899)           |