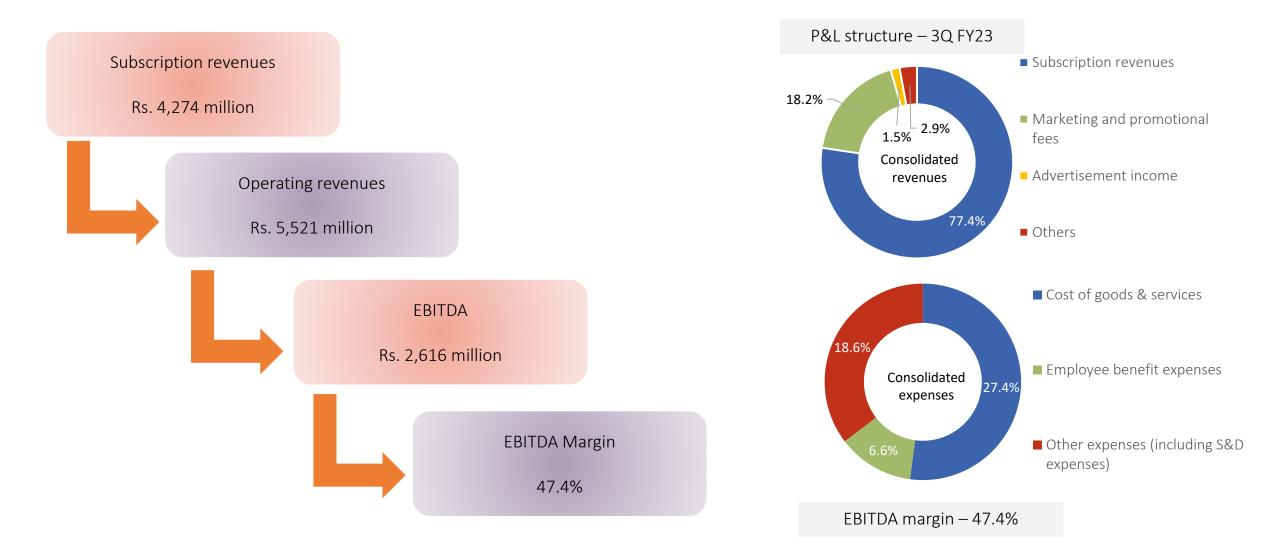

## **3Q FY23 Financials**

### **Operating free cash flows**

Summarized consolidated P&L - Quarterly

| 3Q FY2023 vs. 3Q FY2022                      | Quarter ended | Quarter ended |
|----------------------------------------------|---------------|---------------|
| Rs. million                                  | Dec. 2022     |               |
| Operating revenues                           | 5,521         | 7,107         |
| Expenditure                                  | 2,905         | 2,847         |
| EBITDA                                       | 2,616         | 4,260         |
| EBITDA margin (%)                            | 47.4          | 59.9          |
| Other income                                 | 147           | 49            |
| Depreciation and amortization                | 2,024         | 2,440         |
| Finance cost                                 | 742           | 778           |
| Exceptional items                            | -             | -             |
| Profit / (Loss) before tax                   | (3)           | 1,090         |
| Tax expense:                                 |               |               |
| - Current Tax                                | 2             | 139           |
| <ul> <li>Current Tax-prior period</li> </ul> | -             | -             |
| - Deferred Tax                               | 23            | 149           |
| Net Profit / (Loss) for the period           | (28)          | 802           |